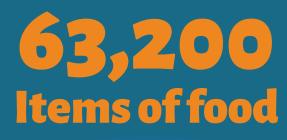

This means that on average our Foodbank gives out

> **93** Food parcels EVERY WEEK!

> > Containing

Items of food!